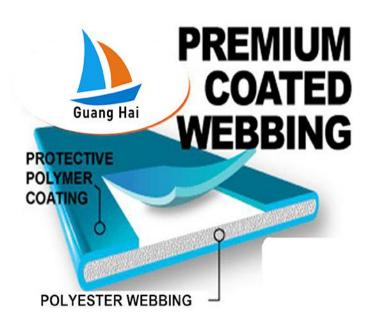

ience), waterproof and easy to clean, high-grade appearance, will not fade easily, the p attern does not fall off, not unglued and hierarchical.

## **Applications:**

Applied to pet collars leashes, luggage, sports equipment, outdoor supplies etc.



#### **Stock Dimension Table:**

| Webbing Size(mm) | Thickness(mm) | Packing            |
|------------------|---------------|--------------------|
| 50               | 2.8~3.5mm     | 50 meters per roll |
| 38               | 1~2mm         | 50 meters per roll |
| 25               | 1~2mm         | 50 meters per roll |
| 20               | 1~2mm         | 50 meters per roll |
| 16               | 1~2mm         | 50 meters per roll |
| 10               | 1~2mm         | 50 meters per roll |

# **Detailed Images**

# What is Coated Webbing?







## **Embossed Patterns Coated Webbing**





## **Finished Product**





Guanghai Electronic Insulation Materials Co.,Ltd professional in kind of insulation tubes and coated webbing, any interested, please contact us: info@gh-material.com

> Address: (Plant) 3/F, No. 154, Huasheng East St., Chenjiang Street, Zhongkai High-Tech Zone, Huizhou, Guangdong, China (Mainland)

Tel/Fax:86-752-3175209

Website: http://www.gh-material.com